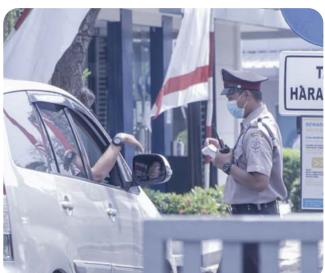

### **About Security**

The fundamental of our security services is in the method of protection standard in which we adopt the system pattern used by POLRI Perkap No. 24. Thn 2007, prioritizing preventive actions towards threats and any other disadvantages, by applying professional management. Our excellence is supported by a well-equipped Diklat Security (Gada Pratama) and K3 Training, First AIDS, and Fire Rescue. our commitment is to provide an ultimate service to our clients.

# Security Monitoring & Reporting

- Regular Training 4-6 times within a year
- 2. Regular monthly visitation
- 3. Regular monthly briefing
- 4. Online daily reporting
- 5. Monthly written reporting
- 6. Annual written reporting