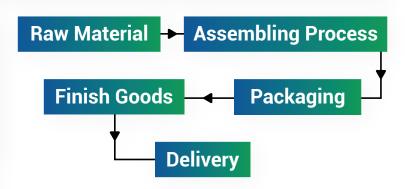

### **About Assembling & Machining**

Assembling a component assembly services to a product that consists of a number of parts which are then to be incorporated into the finished goods.

Stamping Process (With Press Machine)